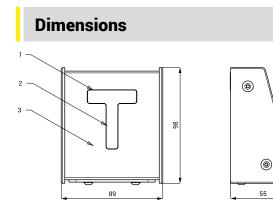

#### 1 - display

2 - RFID active range

3 - stainless steel case with plastic sideboards

# **Technical Specification**

Dimension Operating voltage Power input 96 x 74 x 51 mm 24 V DC 4 W

**RFID Accessories**